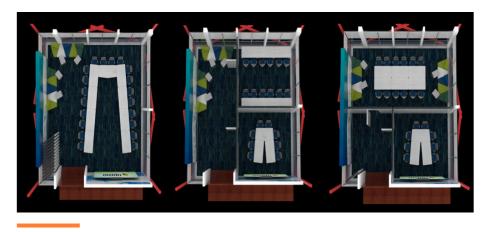

## **Coverage of all subsystems**

Same room and furniture, different configuration according to different needs.