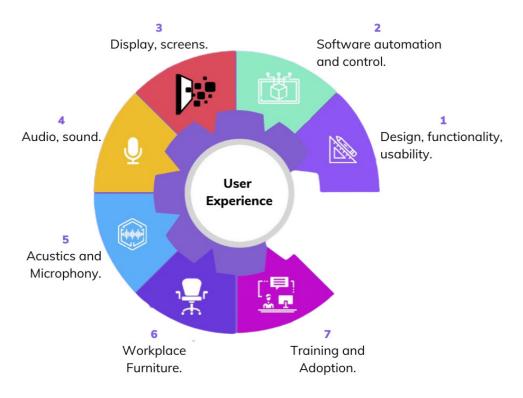

# Andean Digital Workplace & Workforce

To integrate technology into spaces and be able to communicate properly has always been a challenge. Today it's a reality, bringing down omnipresence barriers no matter when or where.

- Adaptation of collaborative spaces and audiovisual media.
- Conferences virtualization, telepresence, events and education.
- Architecture furniture and civil works for space.
- Contact Center